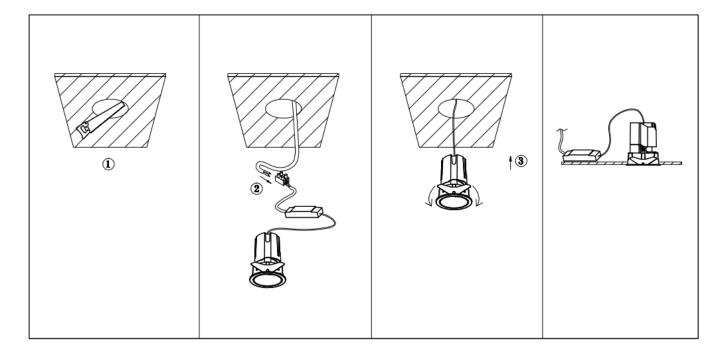

## Item code 86.D284.2441.01

- Installation and wiring of luminaire must be in accordance with all applicable local codes.
- Installation, inspection, and maintenance of luminaires should be performed by a qualified
- DO NOT make or alter any open holes in the luminaire. Do not modify the luminaire.
- DO NOT install damaged product.
- Make sure electrical power is OFF before and during installation and maintenance.
- Make sure the equipment is properly grounded.
- Make sure the supply voltage is same as the rated fixture voltage.