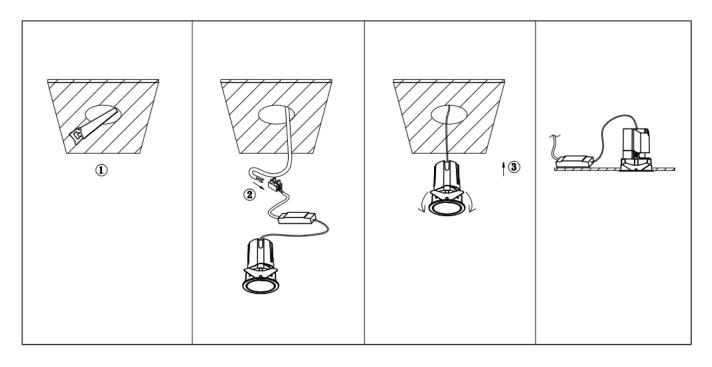

## Item code 86.D284.2441.02

- Installation and wiring of luminaire must be in accordance with all applicable local codes.
- Installation, inspection, and maintenance of luminaires should be performed by a qualified
- electrician.
- DO NOT make or alter any open holes in the luminaire. Do not modify the luminaire.
- DO NOT install damaged product.
- Make sure electrical power is OFF before and during installation and maintenance.
- Make sure the equipment is properly grounded.
- Make sure the supply voltage is same as the rated fixture voltage.