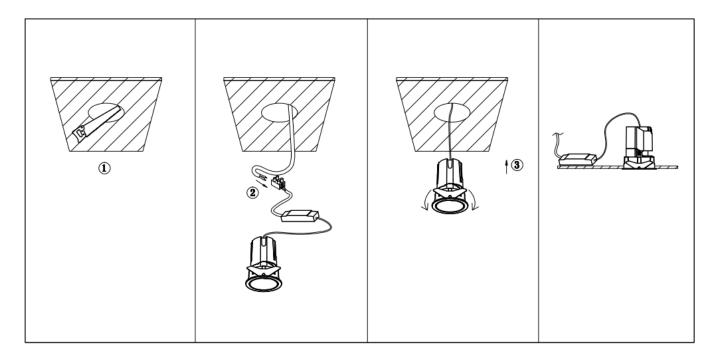

## Item code 86.D284.2443.02

- Installation and wiring of luminaire must be in accordance with all applicable local codes.
- Installation, inspection, and maintenance of luminaires should be performed by a qualified
- DO NOT make or alter any open holes in the luminaire. Do not modify the luminaire.
- DO NOT install damaged product.
- Make sure electrical power is OFF before and during installation and maintenance.
- Make sure the equipment is properly grounded.
- Make sure the supply voltage is same as the rated fixture voltage.