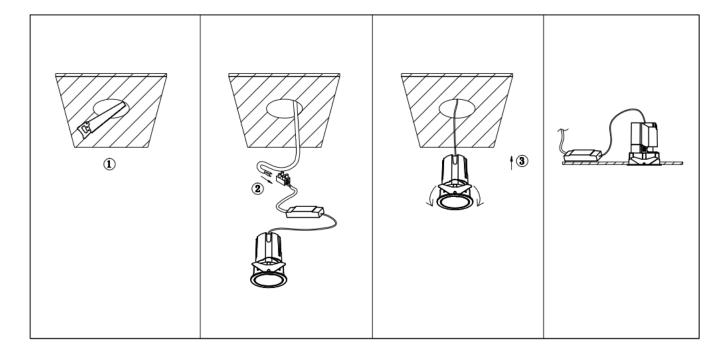

## Item code 86.D284.2449.01

- Installation and wiring of luminaire must be in accordance with all applicable local codes.
- Installation, inspection, and maintenance of luminaires should be performed by a qualified
- DO NOT make or alter any open holes in the luminaire. Do not modify the luminaire.
- DO NOT install damaged product.
- Make sure electrical power is OFF before and during installation and maintenance.
- Make sure the equipment is properly grounded.
- Make sure the supply voltage is same as the rated fixture voltage.