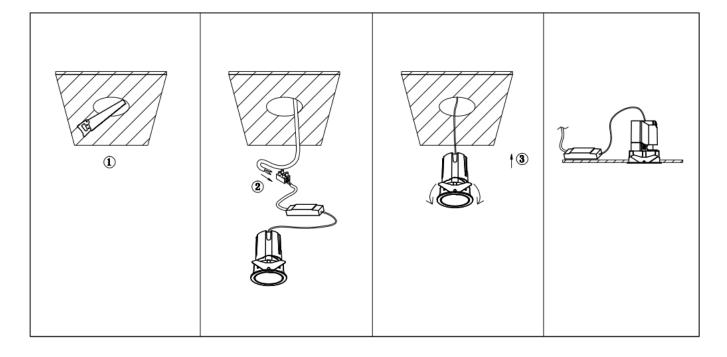

## Item code 86.D284.2449.02

- Installation and wiring of luminaire must be in accordance with all applicable local codes.
- Installation, inspection, and maintenance of luminaires should be performed by a qualified
- DO NOT make or alter any open holes in the luminaire. Do not modify the luminaire.
- DO NOT install damaged product.
- Make sure electrical power is OFF before and during installation and maintenance.
- Make sure the equipment is properly grounded.
- Make sure the supply voltage is same as the rated fixture voltage.