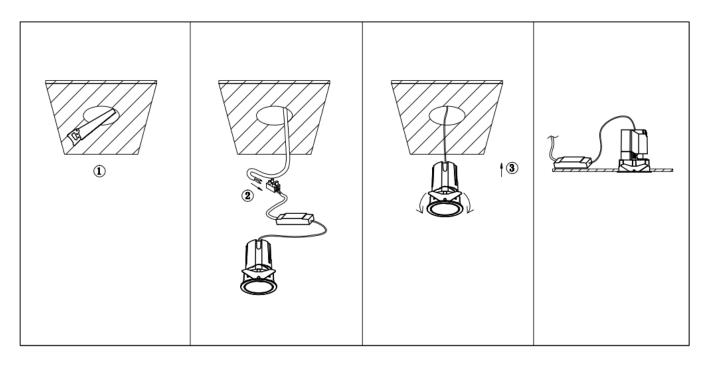

## Item code 86.D285.0311.01

- Installation and wiring of luminaire must be in accordance with all applicable local codes.
- Installation, inspection, and maintenance of luminaires should be performed by a qualified
- electrician.
- DO NOT make or alter any open holes in the luminaire. Do not modify the luminaire.
- DO NOT install damaged product.
- Make sure electrical power is OFF before and during installation and maintenance.
- Make sure the equipment is properly grounded.
- Make sure the supply voltage is same as the rated fixture voltage.