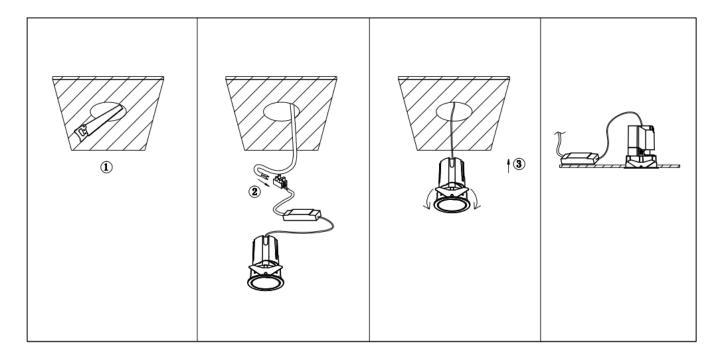

## Item code 86.D285.0311.02

- Installation and wiring of luminaire must be in accordance with all applicable local codes.
- Installation, inspection, and maintenance of luminaires should be performed by a qualified
- DO NOT make or alter any open holes in the luminaire. Do not modify the luminaire.
- DO NOT install damaged product.
- Make sure electrical power is OFF before and during installation and maintenance.
- Make sure the equipment is properly grounded.
- Make sure the supply voltage is same as the rated fixture voltage.