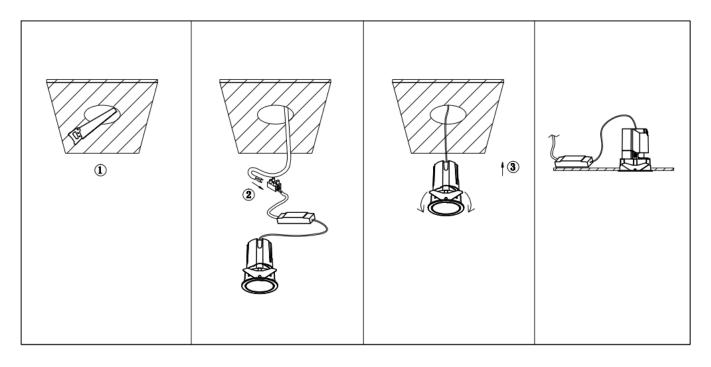

## Item code 86.D285.0313.01

- Installation and wiring of luminaire must be in accordance with all applicable local codes.
- Installation, inspection, and maintenance of luminaires should be performed by a qualified
- electrician.
- DO NOT make or alter any open holes in the luminaire. Do not modify the luminaire.
- DO NOT install damaged product.
- Make sure electrical power is OFF before and during installation and maintenance.
- Make sure the equipment is properly grounded.
- Make sure the supply voltage is same as the rated fixture voltage.