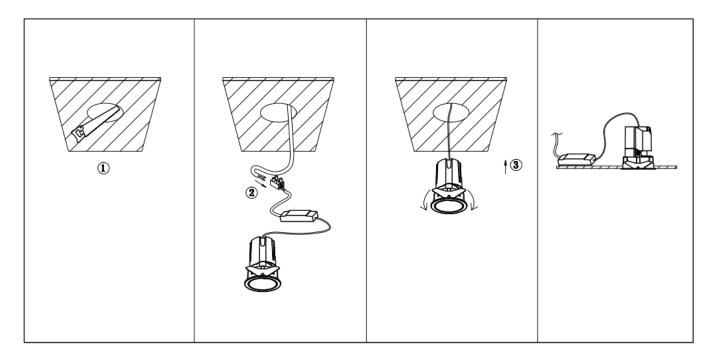

## Item code 86.D285.0313.02

- Installation and wiring of luminaire must be in accordance with all applicable local codes.
- Installation, inspection, and maintenance of luminaires should be performed by a qualified
- DO NOT make or alter any open holes in the luminaire. Do not modify the luminaire.
- DO NOT install damaged product.
- Make sure electrical power is OFF before and during installation and maintenance.
- Make sure the equipment is properly grounded.
- Make sure the supply voltage is same as the rated fixture voltage.

Cut out in the right size: 86.D084.0\*\*\*.\*\* 55mm, 86.D084.1\*\*\*.\*\*75mm, 86.D084.2\*\*\*.\*\*95mm, 86.D085.1\*\*\*.\*\*55\*55mm, 86.D085.1\*\*\*.\*\*75\*75mm

86.D085.2\*\*\*.\*\*95\*95mm,86.D086.0\*\*\*.\*\*57mm,86.D086.1\*\*\*.\*\* 77mm,86.D086.2\*\*\*.\*\*97mm

 $86. D087.0^{***}.^{**}57^{*5}7mm, 86. D087.1^{***}.^{**}77^{*7}7mm, 86. D087.2^{***}.^{**}97^{*9}7mm, 86. DS84.1^{***}.^{**}75mm, 86. DS84.2^{***}.^{**}95mm, 86. DS85.1^{***}.^{**}75^{*7}57mm, 86. DS85.2^{***}.^{**}95^{*9}5mm, 86. DS86.1^{***}.^{**}77mm, 86. DS86.2^{***}.^{**}97^{*9}7mm, 86. DS87.1^{***}.^{**}77^{*7}7mm, 86. DS87.2^{***}.^{**}97^{*9}7mm, 86. DS87.1^{***}.^{**}128^{*6}7mm, 86. DS84.1^{***}.^{**}179^{*9}1mm, 86. DS84.2^{***}.^{**}223^{*1}12mm$ 86.D285.0\*\*\*.\*\*122\*60mm,86.D285.1\*\*\*.\*\*164\*77mm,86.D285.2\*\*\*.\*\*207\*95mm,86.D286.0\*\*\*.\*\*128\*67mm 86.D286.1\*\*\*.\*\*180\*90mm,86.D286.2\*\*\*.\*\*225\*111mm,86.D287.0\*\*\*.\*\*118\*58mm,86.D287.1\*\*\*.\*\*165\*77mm 86.D287.2\*\*\*.\*\*209\*97mm