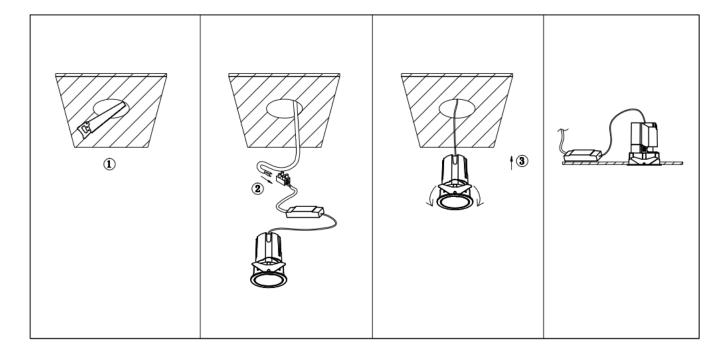

## Item code 86.D285.0319.01

- Installation and wiring of luminaire must be in accordance with all applicable local codes.
- Installation, inspection, and maintenance of luminaires should be performed by a qualified
- DO NOT make or alter any open holes in the luminaire. Do not modify the luminaire.
- DO NOT install damaged product.
- Make sure electrical power is OFF before and during installation and maintenance.
- Make sure the equipment is properly grounded.
- Make sure the supply voltage is same as the rated fixture voltage.