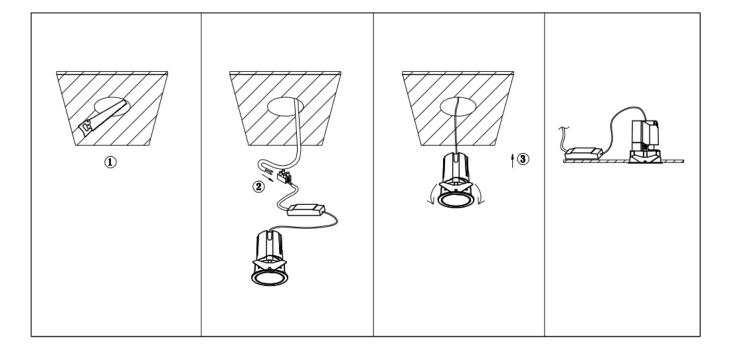

## Item code 86.D285.0319.02

- Installation and wiring of luminaire must be in accordance with all applicable local codes.
- Installation, inspection, and maintenance of luminaires should be performed by a qualified
- DO NOT make or alter any open holes in the luminaire. Do not modify the luminaire.
- DO NOT install damaged product.
- Make sure electrical power is OFF before and during installation and maintenance.
- Make sure the equipment is properly grounded.
- Make sure the supply voltage is same as the rated fixture voltage.

Cut out in the right size: 86.D084.0\*\*\*.\*\* 55mm, 86.D084.1\*\*\*.\*\*75mm, 86.D084.2\*\*\*.\*\*95mm, 86.D085.1\*\*\*.\*\*55\*55mm, 86.D085.1\*\*\*.\*\*75\*75mm

86.D085.2\*\*\*.\*\*95\*95mm,86.D086.0\*\*\*.\*\*57mm,86.D086.1\*\*\*.\*\* 77mm,86.D086.2\*\*\*.\*\*97mm

 $86. D087.0^{***}.^{**}57^{*5}7mm, 86. D087.1^{***}.^{**}77^{*7}7mm, 86. D087.2^{***}.^{**}97^{*9}7mm, 86. DS84.1^{***}.^{**}75mm, 86. DS84.2^{***}.^{**}95mm, 86. DS85.1^{***}.^{**}75^{*7}57mm, 86. DS85.2^{***}.^{**}95^{*9}5mm, 86. DS86.1^{***}.^{**}77mm, 86. DS86.2^{***}.^{**}97^{*9}7mm, 86. DS87.1^{***}.^{**}77^{*7}7mm, 86. DS87.2^{***}.^{**}97^{*9}7mm, 86. DS87.1^{***}.^{**}128^{*6}7mm, 86. DS84.1^{***}.^{**}179^{*9}1mm, 86. DS84.2^{***}.^{**}223^{*1}12mm$ 86.D285.0\*\*\*.\*\*122\*60mm,86.D285.1\*\*\*.\*\*164\*77mm,86.D285.2\*\*\*.\*\*207\*95mm,86.D286.0\*\*\*.\*\*128\*67mm 86.D286.1\*\*\*.\*\*180\*90mm,86.D286.2\*\*\*.\*\*225\*111mm,86.D287.0\*\*\*.\*\*118\*58mm,86.D287.1\*\*\*.\*\*165\*77mm 86.D287.2\*\*\*.\*\*209\*97mm