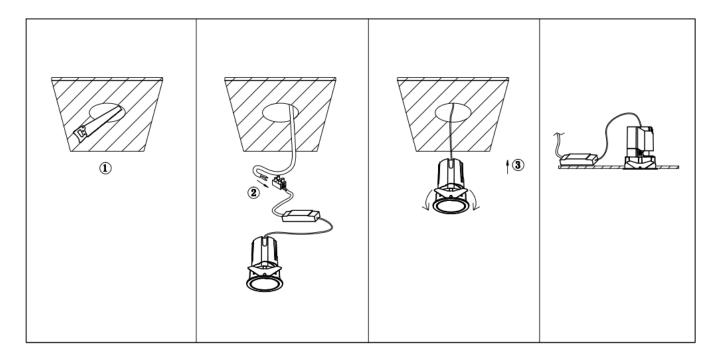

## Item code 86.D285.0321.01

- Installation and wiring of luminaire must be in accordance with all applicable local codes.
- Installation, inspection, and maintenance of luminaires should be performed by a qualified electrician.
- DO NOT make or alter any open holes in the luminaire. Do not modify the luminaire.
- DO NOT install damaged product.
- Make sure electrical power is OFF before and during installation and maintenance.
- Make sure the equipment is properly grounded.
- Make sure the supply voltage is same as the rated fixture voltage.