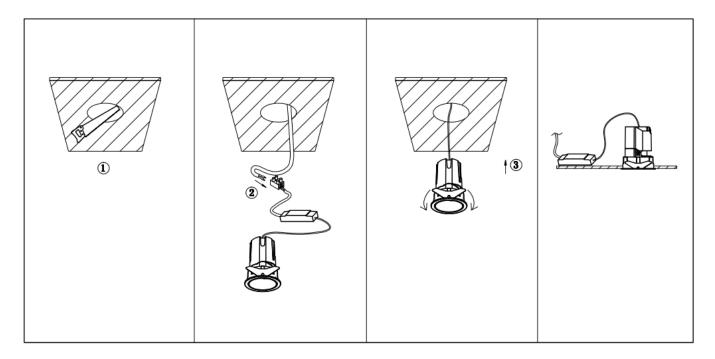

## Item code 86.D285.0321.02

- Installation and wiring of luminaire must be in accordance with all applicable local codes.
- Installation, inspection, and maintenance of luminaires should be performed by a qualified electrician.
- DO NOT make or alter any open holes in the luminaire. Do not modify the luminaire.
- DO NOT install damaged product.
- Make sure electrical power is OFF before and during installation and maintenance.
- Make sure the equipment is properly grounded.
- Make sure the supply voltage is same as the rated fixture voltage.