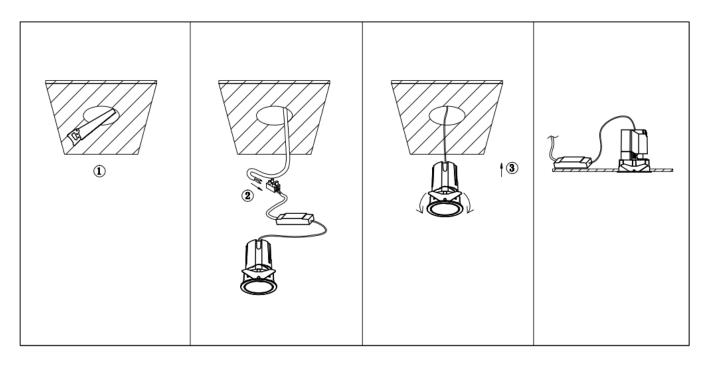

## Item code 86.D285.0323.01

- Installation and wiring of luminaire must be in accordance with all applicable local codes.
- Installation, inspection, and maintenance of luminaires should be performed by a qualified
- electrician.
- DO NOT make or alter any open holes in the luminaire. Do not modify the luminaire.
- DO NOT install damaged product.
- Make sure electrical power is OFF before and during installation and maintenance.
- Make sure the equipment is properly grounded.
- Make sure the supply voltage is same as the rated fixture voltage.

Cut out in the right size: 86.D084.0\*\*\*.\*\* 55mm, 86.D084.1\*\*\*.\*\*75mm ,86.D084.2\*\*\*.\*\*95mm,86.D085.0\*\*\*.\*\*55\*55mm,86.D085.1\*\*\*.\*\*75\*75mm

86.D085.2\*\*\*.\*\*95\*95mm,86.D086.0\*\*\*.\*\*57mm,86.D086.1\*\*\*.\*\* 77mm,86.D086.2\*\*\*.\*\*97mm