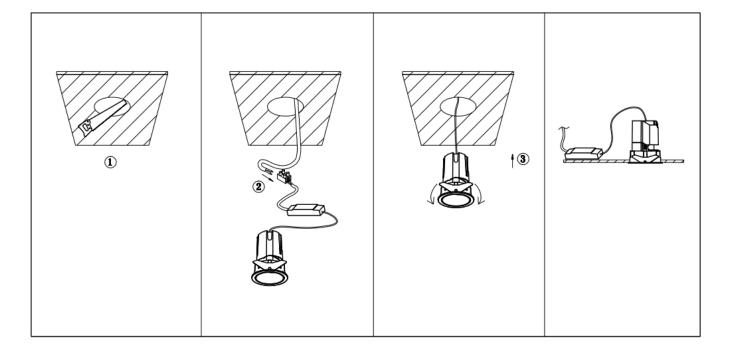

## Item code 86.D285.0323.02

- Installation and wiring of luminaire must be in accordance with all applicable local codes.
- Installation, inspection, and maintenance of luminaires should be performed by a qualified
- DO NOT make or alter any open holes in the luminaire. Do not modify the luminaire.
- DO NOT install damaged product.
- Make sure electrical power is OFF before and during installation and maintenance.
- Make sure the equipment is properly grounded.
- Make sure the supply voltage is same as the rated fixture voltage.