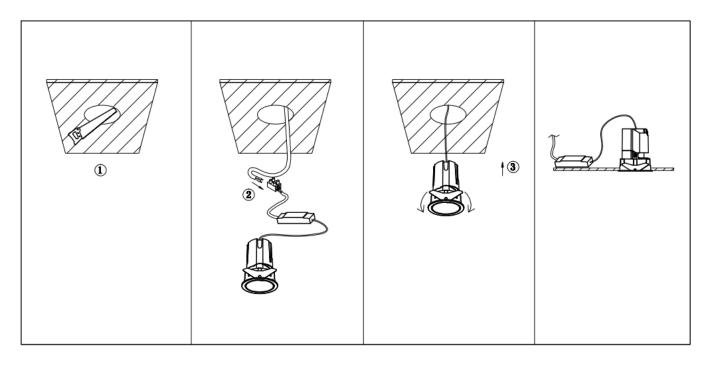

## Item code 86.D285.0329.01

- Installation and wiring of luminaire must be in accordance with all applicable local codes.
- Installation, inspection, and maintenance of luminaires should be performed by a qualified
- electrician.
- DO NOT make or alter any open holes in the luminaire. Do not modify the luminaire.
- DO NOT install damaged product.
- Make sure electrical power is OFF before and during installation and maintenance.
- Make sure the equipment is properly grounded.
- Make sure the supply voltage is same as the rated fixture voltage.

Cut out in the right size: 86.D084.0\*\*\*.\*\* 55mm, 86.D084.1\*\*\*.\*\*75mm ,86.D084.2\*\*\*.\*\*95mm,86.D085.0\*\*\*.\*\*55\*55mm,86.D085.1\*\*\*.\*\*75\*75mm

86.D085.2\*\*\*.\*\*95\*95mm,86.D086.0\*\*\*.\*\*57mm,86.D086.1\*\*\*.\*\* 77mm,86.D086.2\*\*\*.\*\*97mm

86.D087.0\*\*\*.\*\*57\*57mm,86.D087.1\*\*\*.\*\* 77\*77mm,86.D087.2\*\*\*.\*\*97\*97mm,86.DS84.1\*\*\*.\*\*75mm,86.DS84.2\*\*\*.\*\*95mm 86.DS85.1\*\*\*.\*\*75\*75mm,86.DS85.2\*\*\*.\*\*95\*95mm,86.DS86.1\*\*\*.\*\* 77mm,86.DS86.2\*\*\*.\*\* 97mm,86.DS87.1\*\*\*.\*\*77\*77mm 86.DS87.2\*\*\*.\*\*97\*97mm,86.D284.0\*\*\*.\*\*128\*67mm,86.D284.1\*\*\*.\*\*179\*91mm,86.D284.2\*\*\*.\*\*223\*112mm 86.D285.0\*\*\*.\*\*122\*60mm,86.D285.1\*\*\*.\*\*164\*77mm,86.D285.2\*\*\*.\*\*207\*95mm,86.D286.0\*\*\*.\*\*128\*67mm 86.D285.0\*\*\*.\*\*180\*90mm,86.D286.2\*\*\*.\*\*225\*111mm,86.D287.0\*\*\*.\*\*118\*58mm,86.D287.1\*\*\*.\*\*165\*77mm 86.D287.2\*\*\*.\*\*209\*97mm