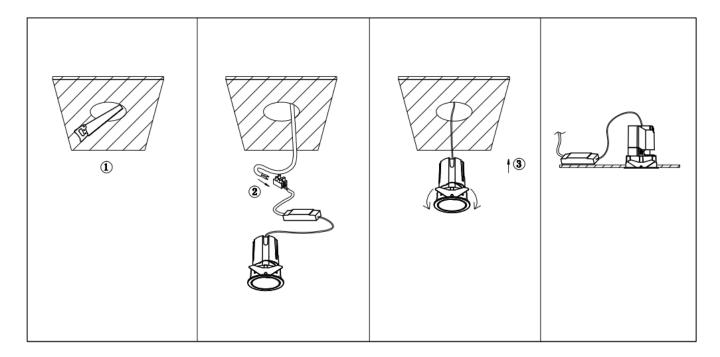

## Item code 86.D285.0329.02

- Installation and wiring of luminaire must be in accordance with all applicable local codes.
- Installation, inspection, and maintenance of luminaires should be performed by a qualified
- DO NOT make or alter any open holes in the luminaire. Do not modify the luminaire.
- DO NOT install damaged product.
- Make sure electrical power is OFF before and during installation and maintenance.
- Make sure the equipment is properly grounded.
- Make sure the supply voltage is same as the rated fixture voltage.