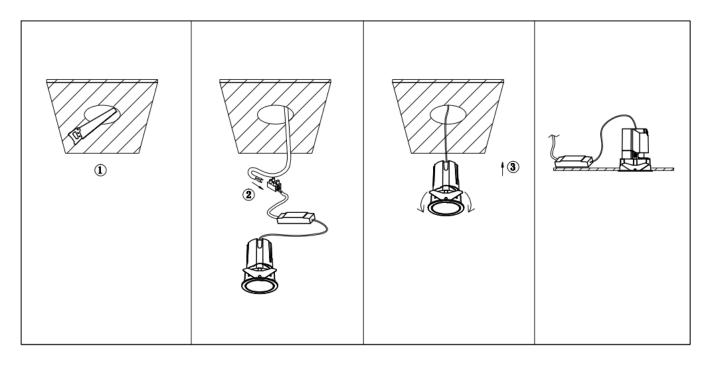

## Item code 86.D285.0331.01

- Installation and wiring of luminaire must be in accordance with all applicable local codes.
- Installation, inspection, and maintenance of luminaires should be performed by a qualified
- electrician.
- DO NOT make or alter any open holes in the luminaire. Do not modify the luminaire.
- DO NOT install damaged product.
- Make sure electrical power is OFF before and during installation and maintenance.
- Make sure the equipment is properly grounded.
- Make sure the supply voltage is same as the rated fixture voltage.