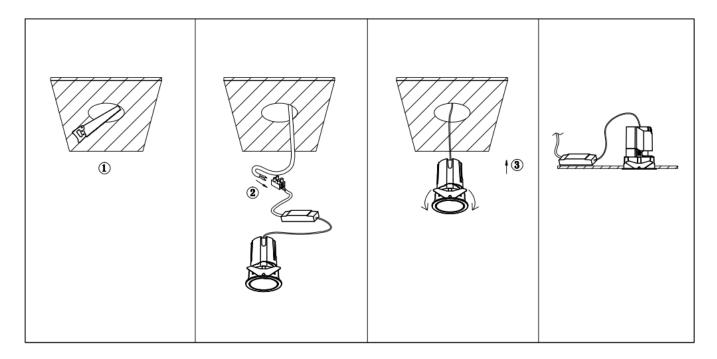

## Item code 86.D285.0331.02

- Installation and wiring of luminaire must be in accordance with all applicable local codes.
- Installation, inspection, and maintenance of luminaires should be performed by a qualified electrician.
- DO NOT make or alter any open holes in the luminaire. Do not modify the luminaire.
- DO NOT install damaged product.
- Make sure electrical power is OFF before and during installation and maintenance.
- Make sure the equipment is properly grounded.
- Make sure the supply voltage is same as the rated fixture voltage.