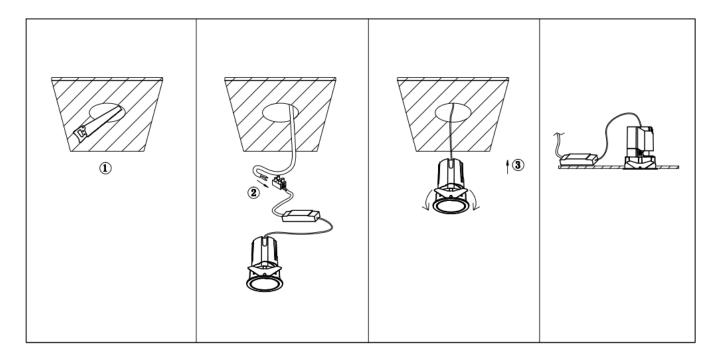

## Item code 86.D285.0333.01

- Installation and wiring of luminaire must be in accordance with all applicable local codes.
- Installation, inspection, and maintenance of luminaires should be performed by a qualified
- DO NOT make or alter any open holes in the luminaire. Do not modify the luminaire.
- DO NOT install damaged product.
- Make sure electrical power is OFF before and during installation and maintenance.
- Make sure the equipment is properly grounded.
- Make sure the supply voltage is same as the rated fixture voltage.