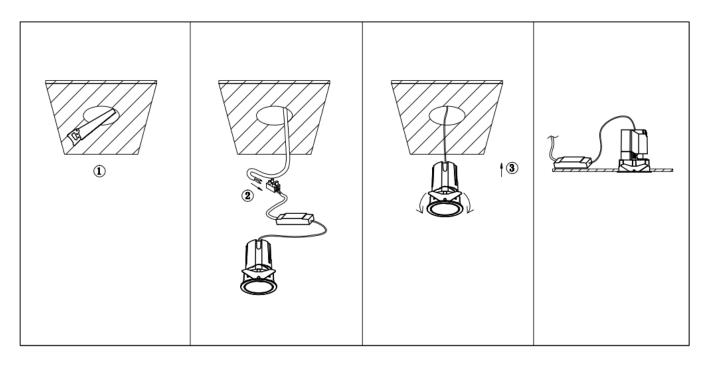

## Item code 86.D285.0333.02

- Installation and wiring of luminaire must be in accordance with all applicable local codes.
- Installation, inspection, and maintenance of luminaires should be performed by a qualified
- electrician.
- DO NOT make or alter any open holes in the luminaire. Do not modify the luminaire.
- DO NOT install damaged product.
- Make sure electrical power is OFF before and during installation and maintenance.
- Make sure the equipment is properly grounded.
- Make sure the supply voltage is same as the rated fixture voltage.