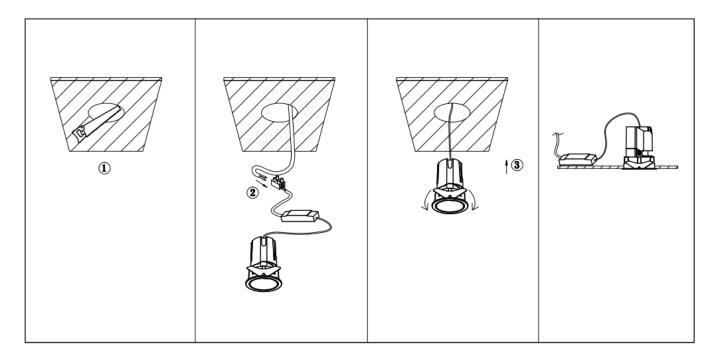

## Item code 86.D285.0339.01

- Installation and wiring of luminaire must be in accordance with all applicable local codes.
- Installation, inspection, and maintenance of luminaires should be performed by a qualified
- DO NOT make or alter any open holes in the luminaire. Do not modify the luminaire.
- DO NOT install damaged product.
- Make sure electrical power is OFF before and during installation and maintenance.
- Make sure the equipment is properly grounded.
- Make sure the supply voltage is same as the rated fixture voltage.