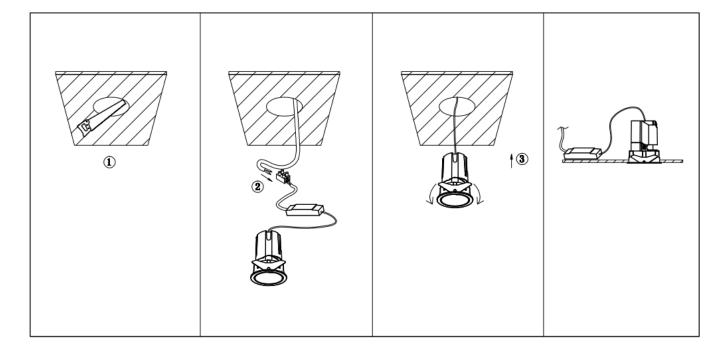

## Item code 86.D285.0339.02

- Installation and wiring of luminaire must be in accordance with all applicable local codes.
- Installation, inspection, and maintenance of luminaires should be performed by a qualified
- DO NOT make or alter any open holes in the luminaire. Do not modify the luminaire.
- DO NOT install damaged product.
- Make sure electrical power is OFF before and during installation and maintenance.
- Make sure the equipment is properly grounded.
- Make sure the supply voltage is same as the rated fixture voltage.