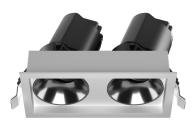

## INDOOR / DOWNLIGHTS / ZENITH / **ZENITH IP65SX2 SMART**

## Item code 86.D285.0339.02

- Installation and wiring of luminaire must be in accordance with all applicable local codes.
- Installation, inspection, and maintenance of luminaires should be performed by a qualified
- DO NOT make or alter any open holes in the luminaire. Do not modify the luminaire.
- DO NOT install damaged product.
- Make sure electrical power is OFF before and during installation and maintenance.
- Make sure the equipment is properly grounded.
- Make sure the supply voltage is same as the rated fixture voltage.