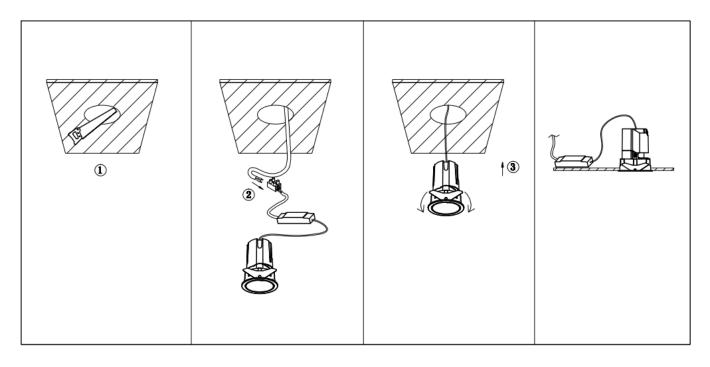

## Item code 86.D285.0341.01

- Installation and wiring of luminaire must be in accordance with all applicable local codes.
- Installation, inspection, and maintenance of luminaires should be performed by a qualified
- electrician.
- DO NOT make or alter any open holes in the luminaire. Do not modify the luminaire.
- DO NOT install damaged product.
- Make sure electrical power is OFF before and during installation and maintenance.
- Make sure the equipment is properly grounded.
- Make sure the supply voltage is same as the rated fixture voltage.