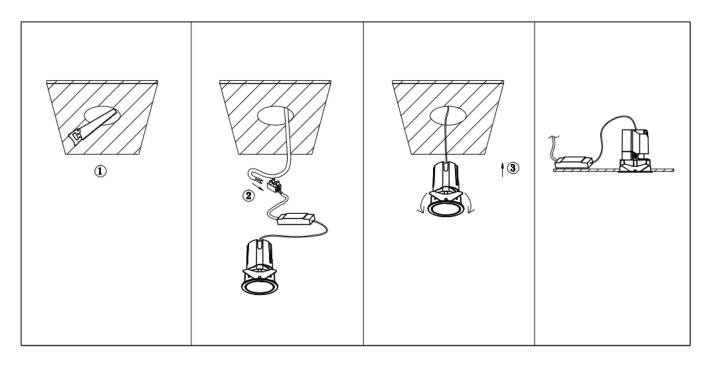

## Item code 86.D285.0341.02

- Installation and wiring of luminaire must be in accordance with all applicable local codes.
- Installation, inspection, and maintenance of luminaires should be performed by a qualified
- electrician.
- DO NOT make or alter any open holes in the luminaire. Do not modify the luminaire.
- DO NOT install damaged product.
- Make sure electrical power is OFF before and during installation and maintenance.
- Make sure the equipment is properly grounded.
- Make sure the supply voltage is same as the rated fixture voltage.