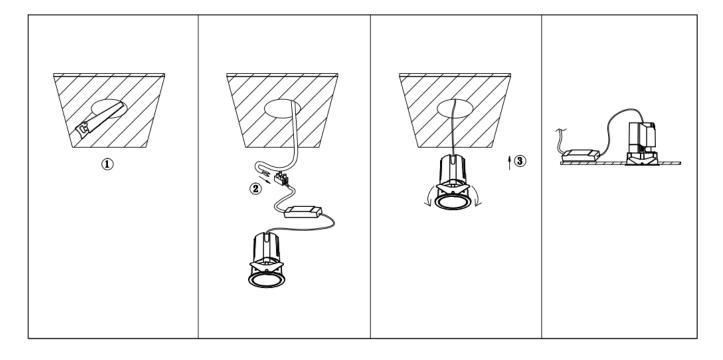

## Item code 86.D285.0343.01

- Installation and wiring of luminaire must be in accordance with all applicable local codes.
- Installation, inspection, and maintenance of luminaires should be performed by a qualified
- DO NOT make or alter any open holes in the luminaire. Do not modify the luminaire.
- DO NOT install damaged product.
- Make sure electrical power is OFF before and during installation and maintenance.
- Make sure the equipment is properly grounded.
- Make sure the supply voltage is same as the rated fixture voltage.