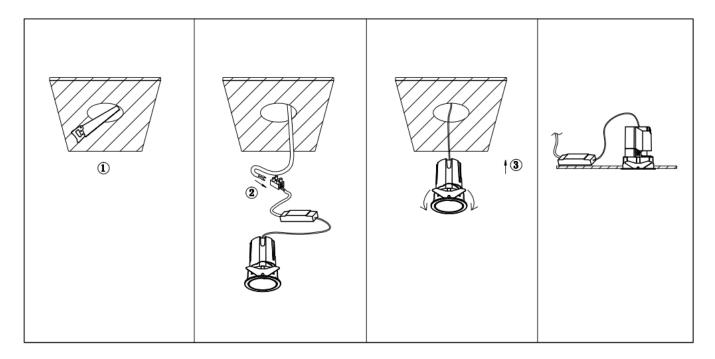

## Item code 86.D285.0343.02

- Installation and wiring of luminaire must be in accordance with all applicable local codes.
- Installation, inspection, and maintenance of luminaires should be performed by a qualified
- DO NOT make or alter any open holes in the luminaire. Do not modify the luminaire.
- DO NOT install damaged product.
- Make sure electrical power is OFF before and during installation and maintenance.
- Make sure the equipment is properly grounded.
- Make sure the supply voltage is same as the rated fixture voltage.