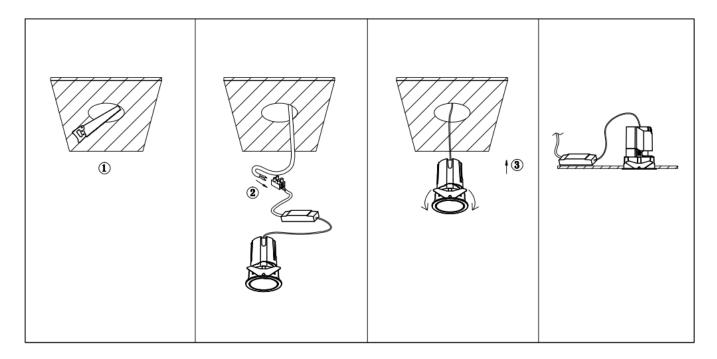

## Item code 86.D285.0349.01

- Installation and wiring of luminaire must be in accordance with all applicable local codes.
- Installation, inspection, and maintenance of luminaires should be performed by a qualified
- DO NOT make or alter any open holes in the luminaire. Do not modify the luminaire.
- DO NOT install damaged product.
- Make sure electrical power is OFF before and during installation and maintenance.
- Make sure the equipment is properly grounded.
- Make sure the supply voltage is same as the rated fixture voltage.