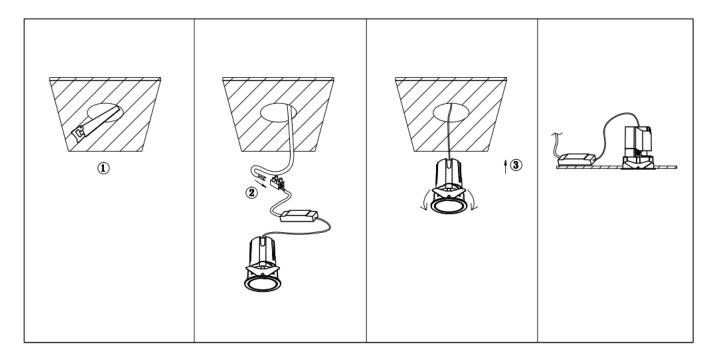

## Item code 86.D285.0349.02

- Installation and wiring of luminaire must be in accordance with all applicable local codes.
- Installation, inspection, and maintenance of luminaires should be performed by a qualified
- DO NOT make or alter any open holes in the luminaire. Do not modify the luminaire.
- DO NOT install damaged product.
- Make sure electrical power is OFF before and during installation and maintenance.
- Make sure the equipment is properly grounded.
- Make sure the supply voltage is same as the rated fixture voltage.