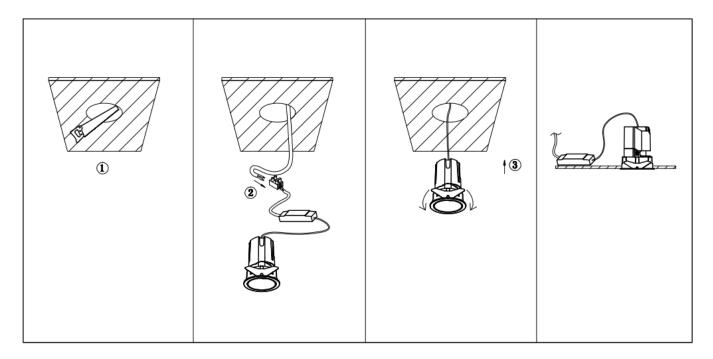

## Item code 86.D285.0411.01

- Installation and wiring of luminaire must be in accordance with all applicable local codes.
- Installation, inspection, and maintenance of luminaires should be performed by a qualified electrician.
- DO NOT make or alter any open holes in the luminaire. Do not modify the luminaire.
- DO NOT install damaged product.
- Make sure electrical power is OFF before and during installation and maintenance.
- Make sure the equipment is properly grounded.
- Make sure the supply voltage is same as the rated fixture voltage.