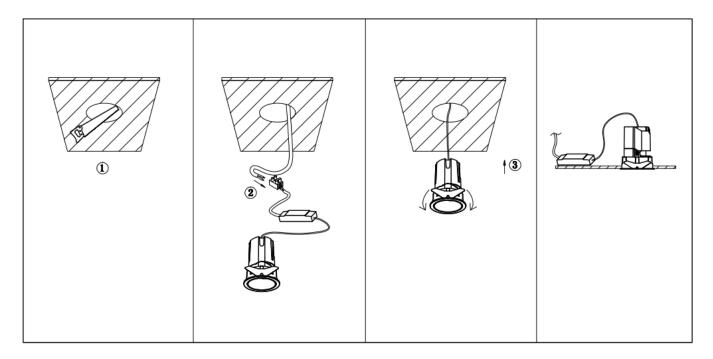

## Item code 86.D285.0411.02

- Installation and wiring of luminaire must be in accordance with all applicable local codes.
- Installation, inspection, and maintenance of luminaires should be performed by a qualified electrician.
- DO NOT make or alter any open holes in the luminaire. Do not modify the luminaire.
- DO NOT install damaged product.
- Make sure electrical power is OFF before and during installation and maintenance.
- Make sure the equipment is properly grounded.
- Make sure the supply voltage is same as the rated fixture voltage.