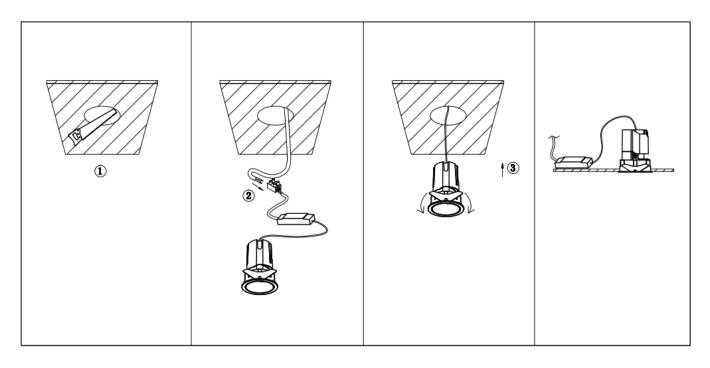

## Item code 86.D285.0413.01

- Installation and wiring of luminaire must be in accordance with all applicable local codes.
- Installation, inspection, and maintenance of luminaires should be performed by a qualified
- electrician.
- DO NOT make or alter any open holes in the luminaire. Do not modify the luminaire.
- DO NOT install damaged product.
- Make sure electrical power is OFF before and during installation and maintenance.
- Make sure the equipment is properly grounded.
- Make sure the supply voltage is same as the rated fixture voltage.