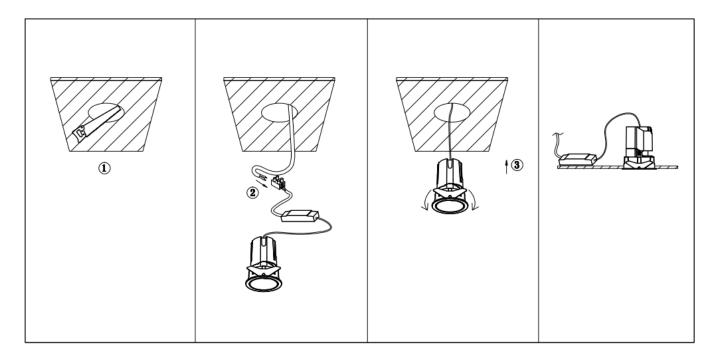

## Item code 86.D285.0413.02

- Installation and wiring of luminaire must be in accordance with all applicable local codes.
- Installation, inspection, and maintenance of luminaires should be performed by a qualified
- DO NOT make or alter any open holes in the luminaire. Do not modify the luminaire.
- DO NOT install damaged product.
- Make sure electrical power is OFF before and during installation and maintenance.
- Make sure the equipment is properly grounded.
- Make sure the supply voltage is same as the rated fixture voltage.