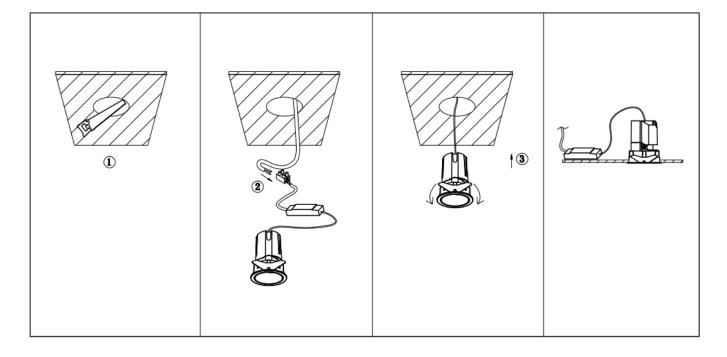

## Item code 86.D285.0419.01

- Installation and wiring of luminaire must be in accordance with all applicable local codes.
- Installation, inspection, and maintenance of luminaires should be performed by a qualified
- DO NOT make or alter any open holes in the luminaire. Do not modify the luminaire.
- DO NOT install damaged product.
- Make sure electrical power is OFF before and during installation and maintenance.
- Make sure the equipment is properly grounded.
- Make sure the supply voltage is same as the rated fixture voltage.