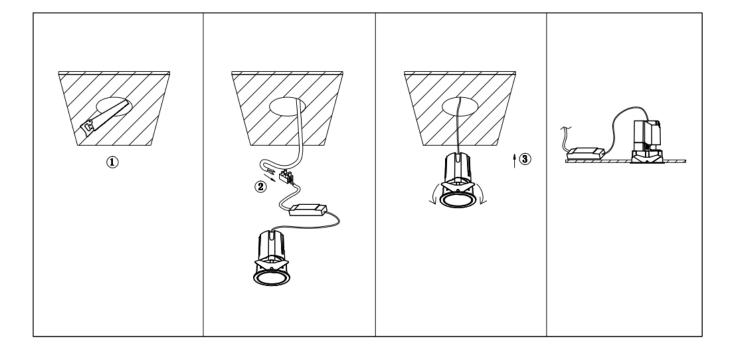

## Item code 86.D285.0419.02

- Installation and wiring of luminaire must be in accordance with all applicable local codes.
- Installation, inspection, and maintenance of luminaires should be performed by a qualified
- DO NOT make or alter any open holes in the luminaire. Do not modify the luminaire.
- DO NOT install damaged product.
- Make sure electrical power is OFF before and during installation and maintenance.
- Make sure the equipment is properly grounded.
- Make sure the supply voltage is same as the rated fixture voltage.