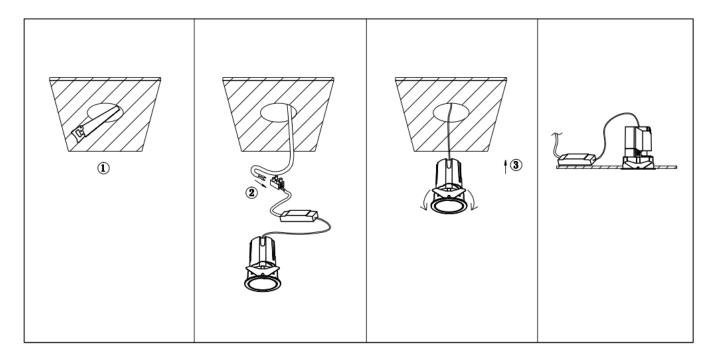

## Item code 86.D285.0421.01

- Installation and wiring of luminaire must be in accordance with all applicable local codes.
- Installation, inspection, and maintenance of luminaires should be performed by a qualified electrician.
- DO NOT make or alter any open holes in the luminaire. Do not modify the luminaire.
- DO NOT install damaged product.
- Make sure electrical power is OFF before and during installation and maintenance.
- Make sure the equipment is properly grounded.
- Make sure the supply voltage is same as the rated fixture voltage.