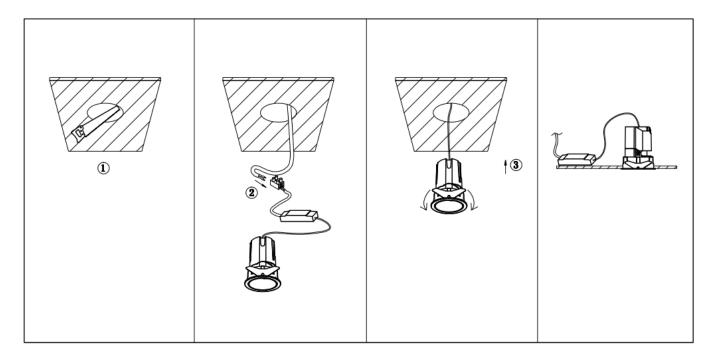

## Item code 86.D285.0421.02

- Installation and wiring of luminaire must be in accordance with all applicable local codes.
- Installation, inspection, and maintenance of luminaires should be performed by a qualified electrician.
- DO NOT make or alter any open holes in the luminaire. Do not modify the luminaire.
- DO NOT install damaged product.
- Make sure electrical power is OFF before and during installation and maintenance.
- Make sure the equipment is properly grounded.
- Make sure the supply voltage is same as the rated fixture voltage.