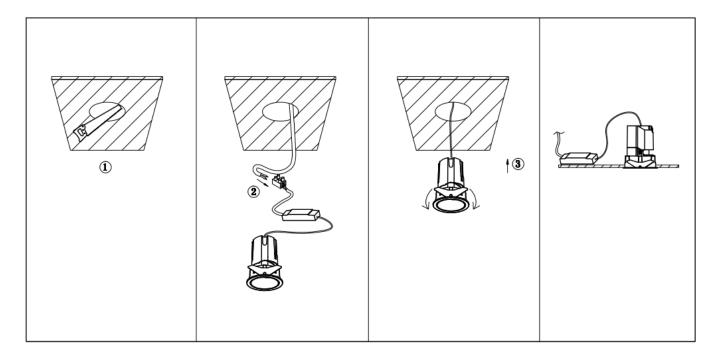

## Item code 86.D285.0423.01

- Installation and wiring of luminaire must be in accordance with all applicable local codes.
- Installation, inspection, and maintenance of luminaires should be performed by a qualified
- DO NOT make or alter any open holes in the luminaire. Do not modify the luminaire.
- DO NOT install damaged product.
- Make sure electrical power is OFF before and during installation and maintenance.
- Make sure the equipment is properly grounded.
- Make sure the supply voltage is same as the rated fixture voltage.