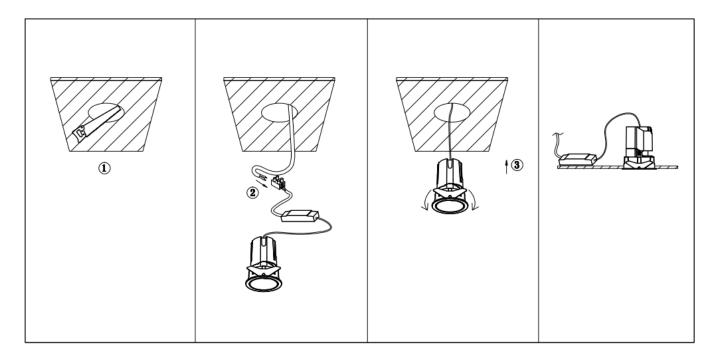

## Item code 86.D285.0423.02

- Installation and wiring of luminaire must be in accordance with all applicable local codes.
- Installation, inspection, and maintenance of luminaires should be performed by a qualified
- DO NOT make or alter any open holes in the luminaire. Do not modify the luminaire.
- DO NOT install damaged product.
- Make sure electrical power is OFF before and during installation and maintenance.
- Make sure the equipment is properly grounded.
- Make sure the supply voltage is same as the rated fixture voltage.