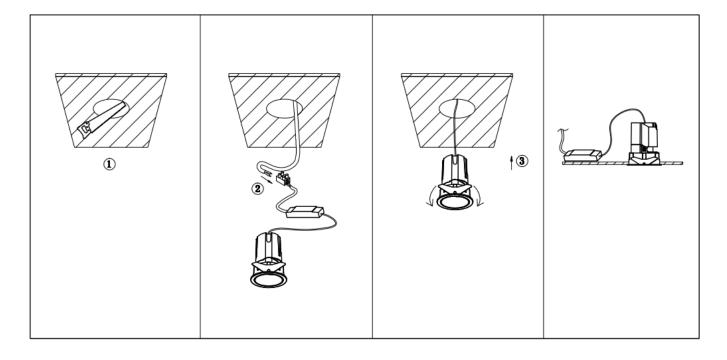

## Item code 86.D285.0429.01

- Installation and wiring of luminaire must be in accordance with all applicable local codes.
- Installation, inspection, and maintenance of luminaires should be performed by a qualified
- DO NOT make or alter any open holes in the luminaire. Do not modify the luminaire.
- DO NOT install damaged product.
- Make sure electrical power is OFF before and during installation and maintenance.
- Make sure the equipment is properly grounded.
- Make sure the supply voltage is same as the rated fixture voltage.

Cut out in the right size: 86.D084.0\*\*\*.\*\* 55mm, 86.D084.1\*\*\*.\*\*75mm, 86.D084.2\*\*\*.\*\*95mm, 86.D085.1\*\*\*.\*\*55\*55mm, 86.D085.1\*\*\*.\*\*75\*75mm

86.D085.2\*\*\*.\*\*95\*95mm,86.D086.0\*\*\*.\*\*57mm,86.D086.1\*\*\*.\*\* 77mm,86.D086.2\*\*\*.\*\*97mm

 $86. D087.0^{***}.^{**}57^{*5}7mm, 86. D087.1^{***}.^{**}77^{*7}7mm, 86. D087.2^{***}.^{**}97^{*9}7mm, 86. DS84.1^{***}.^{**}75mm, 86. DS84.2^{***}.^{**}95mm, 86. DS85.1^{***}.^{**}75^{*7}57mm, 86. DS85.2^{***}.^{**}95^{*9}5mm, 86. DS86.1^{***}.^{**}77mm, 86. DS86.2^{***}.^{**}97^{*9}7mm, 86. DS87.1^{***}.^{**}77^{*7}7mm, 86. DS87.2^{***}.^{**}97^{*9}7mm, 86. DS87.1^{***}.^{**}128^{*6}7mm, 86. DS84.1^{***}.^{**}179^{*9}1mm, 86. DS84.2^{***}.^{**}223^{*1}12mm$ 86.D285.0\*\*\*.\*\*122\*60mm,86.D285.1\*\*\*.\*\*164\*77mm,86.D285.2\*\*\*.\*\*207\*95mm,86.D286.0\*\*\*.\*\*128\*67mm 86.D286.1\*\*\*.\*\*180\*90mm,86.D286.2\*\*\*.\*\*225\*111mm,86.D287.0\*\*\*.\*\*118\*58mm,86.D287.1\*\*\*.\*\*165\*77mm 86.D287.2\*\*\*.\*\*209\*97mm