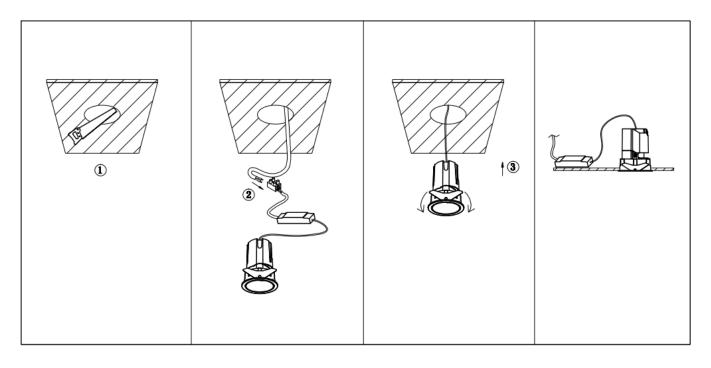

## Item code 86.D285.0429.02

- Installation and wiring of luminaire must be in accordance with all applicable local codes.
- Installation, inspection, and maintenance of luminaires should be performed by a qualified
- electrician.
- DO NOT make or alter any open holes in the luminaire. Do not modify the luminaire.
- DO NOT install damaged product.
- Make sure electrical power is OFF before and during installation and maintenance.
- Make sure the equipment is properly grounded.
- Make sure the supply voltage is same as the rated fixture voltage.

Cut out in the right size: 86.D084.0\*\*\*.\*\* 55mm, 86.D084.1\*\*\*.\*\*75mm ,86.D084.2\*\*\*.\*\*95mm,86.D085.0\*\*\*.\*\*55\*55mm,86.D085.1\*\*\*.\*\*75\*75mm

86.D085.2\*\*\*.\*\*95\*95mm,86.D086.0\*\*\*.\*\*57mm,86.D086.1\*\*\*.\*\* 77mm,86.D086.2\*\*\*.\*\*97mm

86.D087.0\*\*\*.\*\*57\*57mm,86.D087.1\*\*\*.\*\* 77\*77mm,86.D087.2\*\*\*.\*\*97\*97mm,86.DS84.1\*\*\*.\*\*75mm,86.DS84.2\*\*\*.\*\*95mm 86.DS85.1\*\*\*.\*\*75\*75mm,86.DS85.2\*\*\*.\*\*95\*95mm,86.DS86.1\*\*\*.\*\* 77mm,86.DS86.2\*\*\*.\*\* 97mm,86.DS87.1\*\*\*.\*\*77\*77mm 86.DS87.2\*\*\*.\*\*97\*97mm,86.D284.0\*\*\*.\*\*128\*67mm,86.D284.1\*\*\*.\*\*179\*91mm,86.D284.2\*\*\*.\*\*223\*112mm 86.D285.0\*\*\*.\*\*122\*60mm,86.D285.1\*\*\*.\*\*164\*77mm,86.D285.2\*\*\*.\*\*207\*95mm,86.D286.0\*\*\*.\*\*128\*67mm 86.D285.0\*\*\*.\*\*180\*90mm,86.D286.2\*\*\*.\*\*225\*111mm,86.D287.0\*\*\*.\*\*118\*58mm,86.D287.1\*\*\*.\*\*165\*77mm 86.D287.2\*\*\*.\*\*209\*97mm