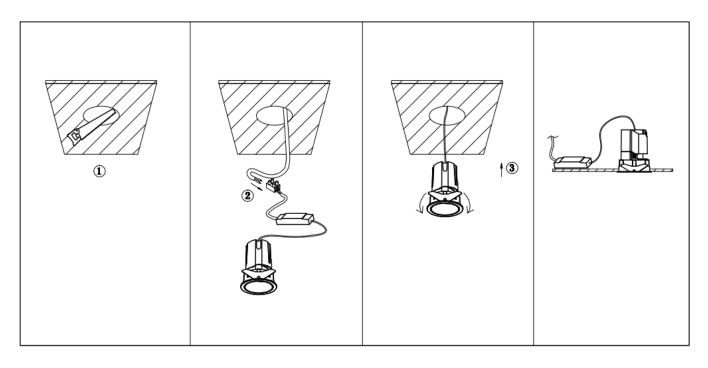

## Item code 86.D285.0431.02

- Installation and wiring of luminaire must be in accordance with all applicable local codes.
- Installation, inspection, and maintenance of luminaires should be performed by a qualified
- electrician.
- DO NOT make or alter any open holes in the luminaire. Do not modify the luminaire.
- DO NOT install damaged product.
- Make sure electrical power is OFF before and during installation and maintenance.
- Make sure the equipment is properly grounded.
- Make sure the supply voltage is same as the rated fixture voltage.

Cut out in the right size: 86.D084.0\*\*\*.\*\* 55mm, 86.D084.1\*\*\*.\*\*75mm ,86.D084.2\*\*\*.\*\*95mm,86.D085.0\*\*\*.\*\*55\*55mm,86.D085.1\*\*\*.\*\*75\*75mm

86.D085.2\*\*\*.\*\*95\*95mm,86.D086.0\*\*\*.\*\*57mm,86.D086.1\*\*\*.\*\* 77mm,86.D086.2\*\*\*.\*\*97mm

86.D087.0\*\*\*.\*\*57\*57mm,86.D087.1\*\*\*.\*\* 77\*77mm,86.D087.2\*\*\*.\*\*97\*97mm,86.DS84.1\*\*\*.\*\*75mm,86.DS84.2\*\*\*.\*\*95mm 86.DS85.1\*\*\*.\*\*75\*75mm,86.DS85.2\*\*\*.\*\*95\*95mm,86.DS86.1\*\*\*.\*\* 77mm,86.DS86.2\*\*\*.\*\* 97mm,86.DS87.1\*\*\*.\*\*77\*77mm 86.DS87.2\*\*\*.\*\*97\*97mm,86.D284.0\*\*\*.\*\*128\*67mm,86.D284.1\*\*\*.\*\*179\*91mm,86.D284.2\*\*\*.\*\*223\*112mm 86.D285.0\*\*\*.\*\*122\*60mm,86.D285.1\*\*\*.\*\*164\*77mm,86.D285.2\*\*\*.\*\*207\*95mm,86.D286.0\*\*\*.\*\*128\*67mm 86.D286.1\*\*\*.\*\*180\*90mm,86.D286.2\*\*\*.\*\*225\*111mm,86.D287.0\*\*\*.\*\*118\*58mm,86.D287.1\*\*\*.\*\*165\*77mm 86.D287.2\*\*\*.\*\*209\*97mm