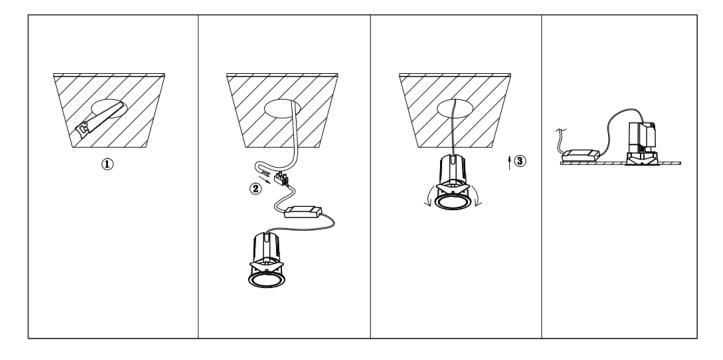

## Item code 86.D285.0433.01

- Installation and wiring of luminaire must be in accordance with all applicable local codes.
- Installation, inspection, and maintenance of luminaires should be performed by a qualified
- DO NOT make or alter any open holes in the luminaire. Do not modify the luminaire.
- DO NOT install damaged product.
- Make sure electrical power is OFF before and during installation and maintenance.
- Make sure the equipment is properly grounded.
- Make sure the supply voltage is same as the rated fixture voltage.