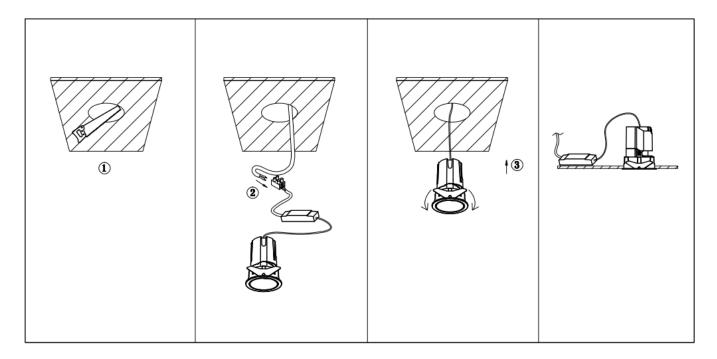

## Item code 86.D285.0433.02

- Installation and wiring of luminaire must be in accordance with all applicable local codes.
- Installation, inspection, and maintenance of luminaires should be performed by a qualified
- DO NOT make or alter any open holes in the luminaire. Do not modify the luminaire.
- DO NOT install damaged product.
- Make sure electrical power is OFF before and during installation and maintenance.
- Make sure the equipment is properly grounded.
- Make sure the supply voltage is same as the rated fixture voltage.