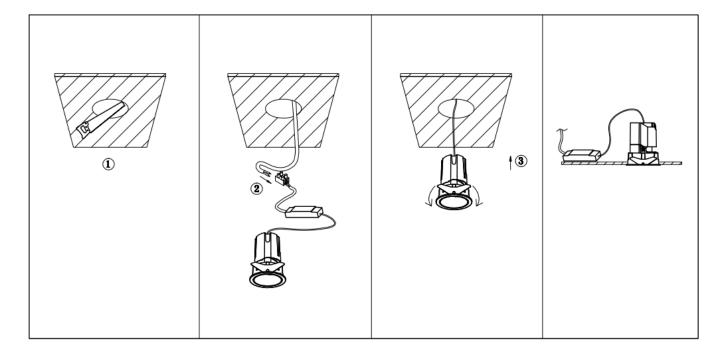

## Item code 86.D285.0439.01

- Installation and wiring of luminaire must be in accordance with all applicable local codes.
- Installation, inspection, and maintenance of luminaires should be performed by a qualified
- DO NOT make or alter any open holes in the luminaire. Do not modify the luminaire.
- DO NOT install damaged product.
- Make sure electrical power is OFF before and during installation and maintenance.
- Make sure the equipment is properly grounded.
- Make sure the supply voltage is same as the rated fixture voltage.