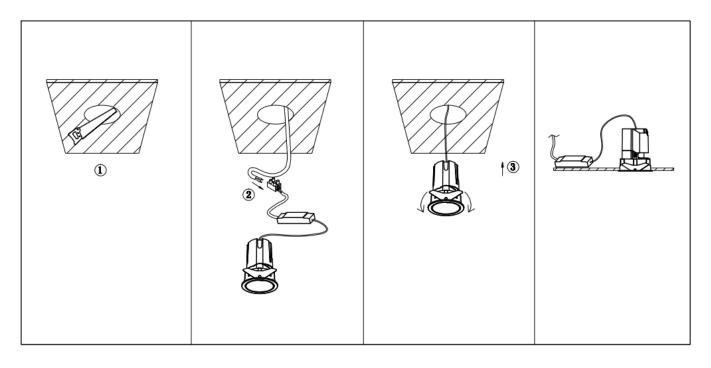

## Item code 86.D285.0439.02

- Installation and wiring of luminaire must be in accordance with all applicable local codes.
- Installation, inspection, and maintenance of luminaires should be performed by a qualified
- electrician.
- DO NOT make or alter any open holes in the luminaire. Do not modify the luminaire.
- DO NOT install damaged product.
- Make sure electrical power is OFF before and during installation and maintenance.
- Make sure the equipment is properly grounded.
- Make sure the supply voltage is same as the rated fixture voltage.

Cut out in the right size: 86.D084.0\*\*\*.\*\* 55mm, 86.D084.1\*\*\*.\*\*75mm ,86.D084.2\*\*\*.\*\*95mm,86.D085.0\*\*\*.\*\*55\*55mm,86.D085.1\*\*\*.\*\*75\*75mm

86.D085.2\*\*\*.\*\*95\*95mm,86.D086.0\*\*\*.\*\*57mm,86.D086.1\*\*\*.\*\* 77mm,86.D086.2\*\*\*.\*\*97mm