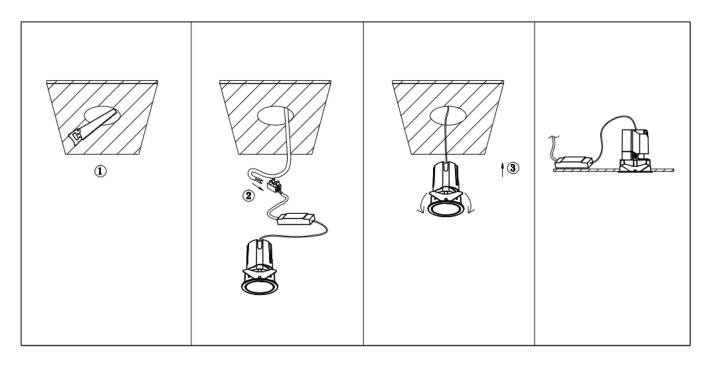

## Item code 86.D285.0441.01

- Installation and wiring of luminaire must be in accordance with all applicable local codes.
- Installation, inspection, and maintenance of luminaires should be performed by a qualified
- electrician.
- DO NOT make or alter any open holes in the luminaire. Do not modify the luminaire.
- DO NOT install damaged product.
- Make sure electrical power is OFF before and during installation and maintenance.
- Make sure the equipment is properly grounded.
- Make sure the supply voltage is same as the rated fixture voltage.