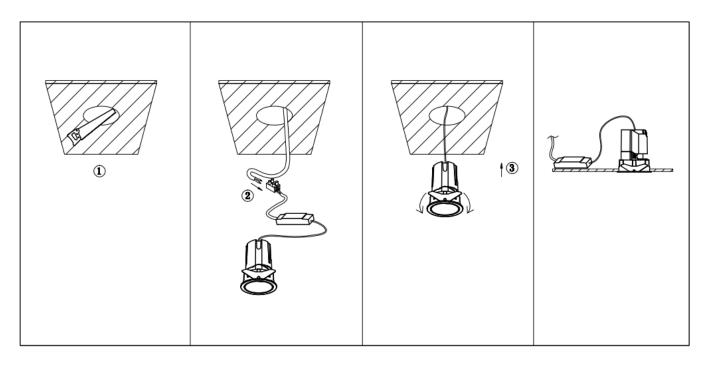

## Item code 86.D285.0441.02

- Installation and wiring of luminaire must be in accordance with all applicable local codes.
- Installation, inspection, and maintenance of luminaires should be performed by a qualified
- electrician.
- DO NOT make or alter any open holes in the luminaire. Do not modify the luminaire.
- DO NOT install damaged product.
- Make sure electrical power is OFF before and during installation and maintenance.
- Make sure the equipment is properly grounded.
- Make sure the supply voltage is same as the rated fixture voltage.