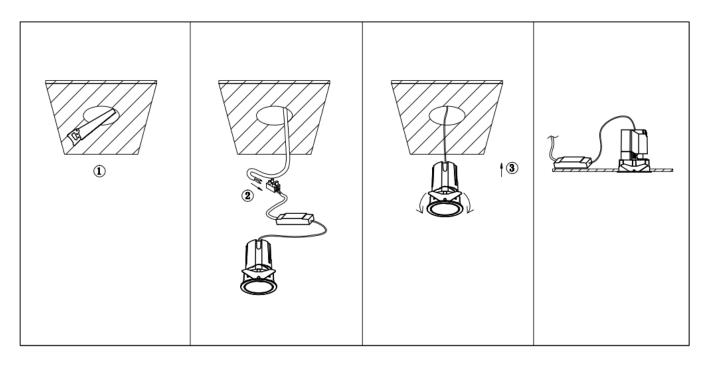

## Item code 86.D285.0443.01

- Installation and wiring of luminaire must be in accordance with all applicable local codes.
- Installation, inspection, and maintenance of luminaires should be performed by a qualified
- electrician.
- DO NOT make or alter any open holes in the luminaire. Do not modify the luminaire.
- DO NOT install damaged product.
- Make sure electrical power is OFF before and during installation and maintenance.
- Make sure the equipment is properly grounded.
- Make sure the supply voltage is same as the rated fixture voltage.