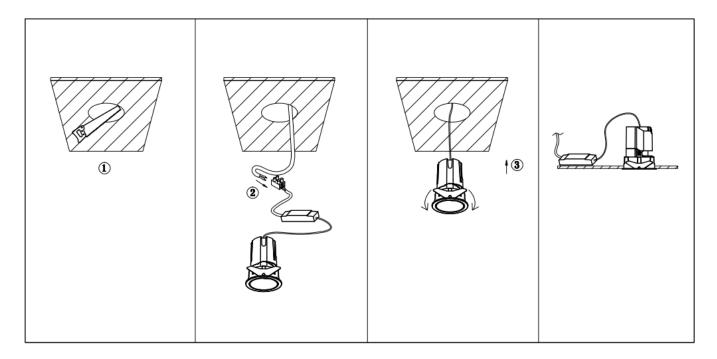

## Item code 86.D285.0443.02

- Installation and wiring of luminaire must be in accordance with all applicable local codes.
- Installation, inspection, and maintenance of luminaires should be performed by a qualified electrician.
- DO NOT make or alter any open holes in the luminaire. Do not modify the luminaire.
- DO NOT install damaged product.
- Make sure electrical power is OFF before and during installation and maintenance.
- Make sure the equipment is properly grounded.
- Make sure the supply voltage is same as the rated fixture voltage.